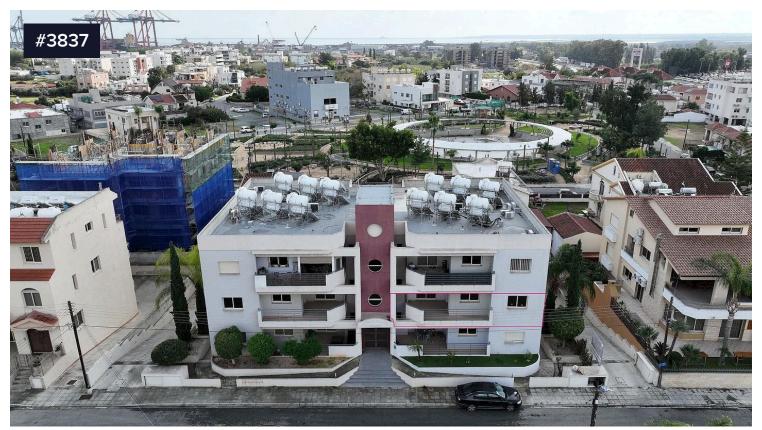

## Two Bedroom Apartment Zakaki, Limassol (My Mall Limassol Area)

€245,000 +VAT

This is a primarily located property in proximity to My Mall Limassol area of Limassol, situated on the second floor of a modern residential building,

The apartment (B4) comprises an open plan living room, dining area, and kitchen, along with two bedrooms and 2 bathrooms. The property has a private parking space and a storage unit.

The asset is located approximately 180m south of Franklin Roosevelt Avenue, and approximately 140m east of the My Mall shopping centre. It offers easy access to the Limassol-Paphos and Limassol-Nicosia highways, as well as the