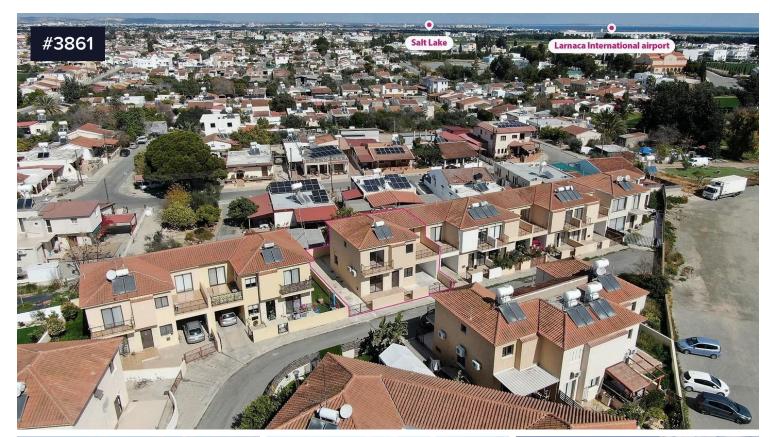

## Spacious Two-Storey Detached House in Dromolaxia-Meneou, Larnaka

€235,000

This two-storey detached house is a fantastic opportunity for anyone seeking a comfortable, well-located home in Meneou, Dromolaxia - Meneou, Larnaka. Situated in a peaceful yet strategic area, the property offers easy access to key locations in Larnaka. Key Features: Prime Location: Approximately 2 km southwest of Larnaka International Airport and Dromolaxia Junction, making it perfect for those who need quick access to the airport. 1.5 km south of the Dromolaxia Centre, offering convenience to local amenities. Just 380 meters northwest of Archiepiskopou Makariou C', the main road leading to Kiti village. 3.5 km southwest of the beautiful Larnaka Salt Lake, ideal for nature lovers and outdoor activities. Interior Layout: Ground Floor: Welcoming entrance hall leading into a spacious open-plan living & Dromolaxia Centre, perfect for daily living and family meals. Staircase