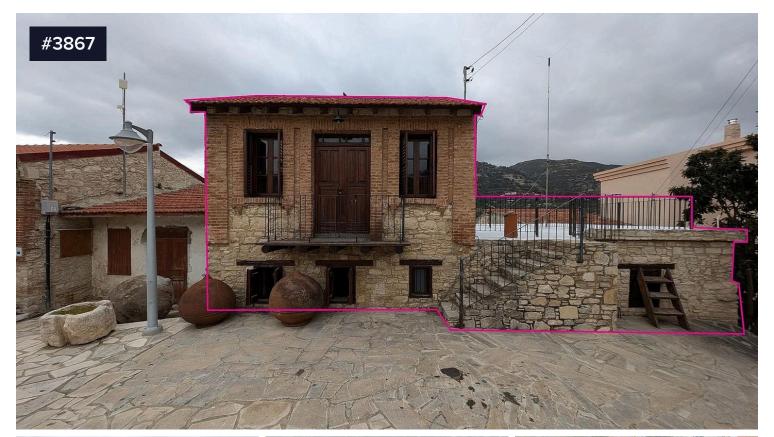

## Listed Two-storey House Monagri, Limassol

€125,000

Monagri, Limassol

OPEN-HOUSE VIEWING ON WEDNESDAY 26/03/2025 at 9:30 am-11:00 am This is a renovated two-storey stone house in Monagri of Limassol, ideal either for a permanent residence or as holiday home. The ground floor consists of two bedrooms, a main bathroom and a fireplace. The 1st floor consists of a covered veranda, an uncovered veranda, a kitchen, and a fireplace. The property benefits from mountain views of the surrounding area and 26m² of unexhausted build density. The asset is located approx. 5.7km north of Allassa's Dam, approx. 1.2km southeast of Agios Georgios community and approx. 650m south of Dhoros community. It is situated approx 35min from Limassol center The property falls within Zone H1, with a building coefficient of 120%, coverage of 70%, and permission for 3 floors (11.4m) of construction. There is a separate title deed for this property. GPS coordinates: 34.809266,