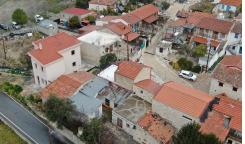

## Listed Two-storey House Monagri, Limassol

€125,000

Monagri, Limassol

OPEN-HOUSE VIEWING ON WEDNESDAY 26/03/2025 at 9:30 am-11:00 am This is a renovated two-storey stone house in Monagri of Limassol, ideal either for a permanent residence or as holiday home. The ground floor consists of two bedrooms, a main bathroom and a fireplace. The 1st floor consists of a covered veranda, an uncovered veranda, a kitchen, and a fireplace. The property benefits from mountain views of the surrounding area and 26m² of unexhausted build density. The asset is located approx. 5.7km north of Allassa's Dam, approx. 1.2km southeast of Agios Georgios community and approx. 650m south of Dhoros community. It is situated approx 35min from Limassol center The property falls within Zone H1, with a building coefficient of 120%, coverage of 70%, and permission for 3 floors (11.4m) of construction. There is a separate title deed for this property. GPS coordinates: 34.809266,