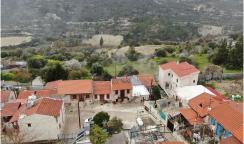

## Listed Two-storey House Monagri, Limassol

€125,000

Monagri, Limassol

OPEN-HOUSE VIEWING ON WEDNESDAY 26/03/2025 at 9:30 am-11:00 am This is a renovated two-storey stone house in Monagri of Limassol, ideal either for a permanent residence or as holiday home. The ground floor consists of two bedrooms, a main bathroom and a fireplace. The 1st floor consists of a covered veranda, an uncovered veranda, a kitchen, and a fireplace. The property benefits from mountain views of the surrounding area and 26m² of unexhausted build density. The asset is located approx. 5.7km north of Allassa's Dam, approx. 1.2km southeast of Agios Georgios community and approx. 650m south of Dhoros community. It is situated approx 35min from Limassol center The property falls within Zone H1, with a building coefficient of 120%, coverage of 70%, and permission for 3 floors (11.4m) of construction. There is a separate title deed for this property. GPS coordinates: 34.809266,