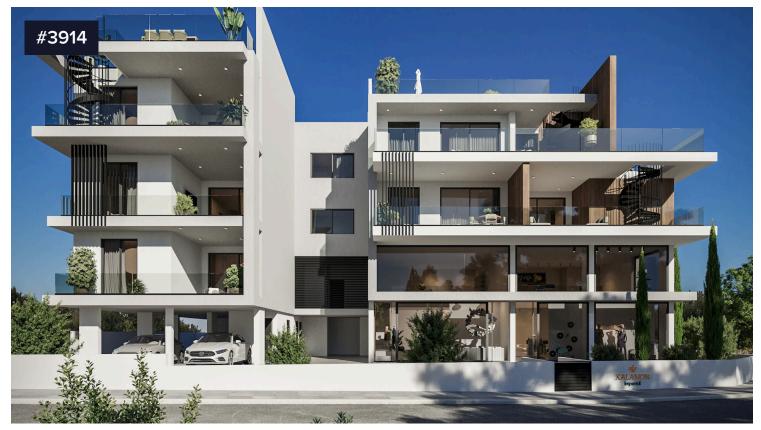

## **CONTERMPORARY LIVING - ENDURING LUXURY**

€220,000

Aradippou, Larnaca

Nestled in Aradippou's vibrant landscape and seamlessly connected to the heart of Larnaca, this innovative development redefines contemporary living. Experience the epitome of sophistication in our ultra-modern two and three-bedroom apartments and two as well as commercial units, where forward-thinking architecture seamlessly blends with refined elegance. With a harmonious fusion of convenience, accessibility, and contemporary comfort, Kalamon Imperial is poised to become an architectural gem, offering residents a deluxe lifestyle and bringing a touch of distinction to the local landscape.